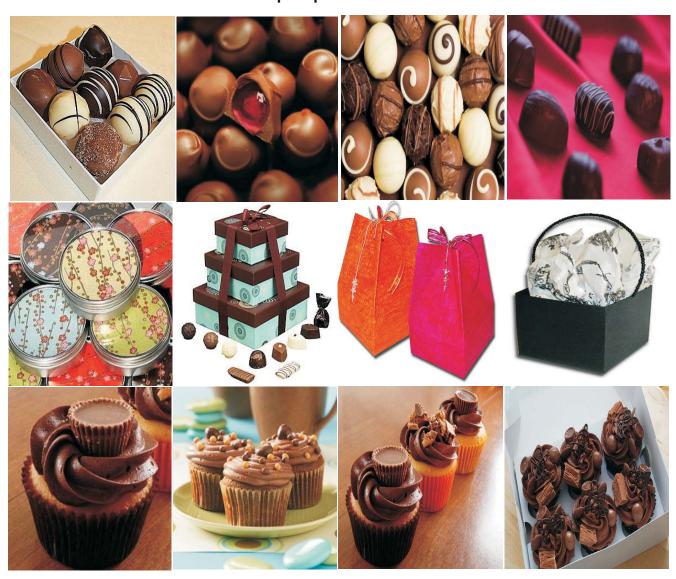

# Gift Boxes, Bags & Tins

### Mixed Chocolate Gift Box Towers

3 different sized gift boxes, stacked on top of each other, filled with handmade treats & packaged with a beautiful ribbon.

| Mixed Chocolate Gift Box 1                                                                                                                                              | <u>Price</u> |
|-------------------------------------------------------------------------------------------------------------------------------------------------------------------------|--------------|
| Box 1: 9 Chocolate Truffles, Box 2: 6 Honeycomb Chocolate Bark,<br>Box 3: 10 Nutty Chocolate Bites & 8 Rocky Road Bites                                                 | R 300        |
| Mixed Chocolate Gift Box 2                                                                                                                                              | <u>Price</u> |
| Box 1: 9 Chocolate Truffles, Box 2: 6 Brazil, Cashew or Hazel Nut Fudge Brittles, Box 3: 10 Death By Chocolate Bark & 8 Chocolate Cherry Hearts                         | R 300        |
| Mixed Chocolate Gift Box 3                                                                                                                                              | <u>Price</u> |
| Box 1: 9 Chocolate Truffles, Box 2: 6 Mini Chocolate Slabs,<br>Box 3: 5 Brazil Nut Fudge Brittle, 5 Honeycomb Chocolate Bark,<br>& 8 Moulded Chocolates with Fudge Bits | R 300        |

### **Chocolate Gift Box Towers**

3 different sized gift boxes, stacked on top of each other, filled with a selection of handmade chocolate truffles, creams & liqueurs, packaged with a beautiful ribbon.

## Alcoholic Chocolate Truffle Gift Boxes, Bags & Tins

A gift box, bag or tin filled with handmade chocolate truffle liqueurs and packaged with a beautiful ribbon.

| Chocolate Liqueur Gift Box                                         | <u>Price</u> |
|--------------------------------------------------------------------|--------------|
| 16 Chocolate Liqueurs in a 100 x 100 x 45mm Box with Ribbon        | R 75         |
| Chocolate Liqueur Gift Tin                                         | <u>Price</u> |
| 16 Chocolate Liqueurs in a 122 x 40mm Round Tin with Decorated Lid | R 80         |

#### Chocolate Gift Boxes & Tins

A gift box or tin filled with handmade chocolate truffles and packaged with a beautiful ribbon.

| Chocolate Truffle & Moulded Chocolate Gift Boxes            | <u>Price</u> |
|-------------------------------------------------------------|--------------|
| 20 Chocolate Truffles in a Square PVC Box with Ribbon       | R 85         |
| 16 Chocolate Truffles in a 100 x 100 x 45mm Box with Ribbon | R 70         |
| 9 Moulded Chocolates in a 100 x 100 x 45mm Box with Ribbon  | R 50         |

# Chocolate Gift Bags

Beautiful gift bags filled with handmade chocolate truffles.

| Chocolate Gift Bag 1                                            | <u>Price</u> |
|-----------------------------------------------------------------|--------------|
| 10 Chocolate Truffles or Creams in a 70 x 50 x 140mm Box Packet | R 70         |

# Mini Slabs Gift Bags & Tins

A beautiful gift bag or tin filled with handmade fudge & beautifully wrapped chocolate mini slabs.

| Chocolate Mini Slab Gift                                                    | <u>Price</u> |
|-----------------------------------------------------------------------------|--------------|
| 10 Assorted Chocolate Mini Slabs wrapped up in Ribbon                       | R 150        |
| 10 Assorted Chocolate Cream & Liqueur Cream Mini Slabs wrapped up in Ribbon | R 155        |
| 10 Milk Chocolate Truffle Mini Slabs wrapped up in Ribbon                   | R 180        |

# Cupcake Gifts

Delicious cupcakes, beautifully packaged for that special occasion.

| Single Cupcake Box                                              | <u>Price</u> |
|-----------------------------------------------------------------|--------------|
| 1 Luxury Cupcake in a Gloss White Box with PVC Window & Ribbon  | R 25         |
| Triple Cupcake Box                                              | <u>Price</u> |
| 3 Luxury Cupcakes in a Gloss White Box with PVC Window & Ribbon | R 55         |
| 6 Cupcake Box                                                   | <u>Price</u> |
| 6 Luxury Cupcakes in a Gloss White Box with PVC Window & Ribbon | R 100        |