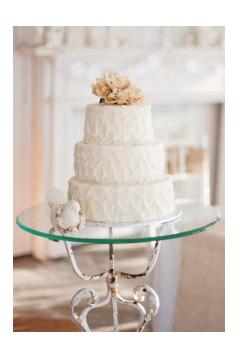

#### Rustic Wedding Cake Design

3 tier, round cake covered in white buttercream in rustic style with sugar flower on top

Tier Sizes: 15/20/25cm

| Rustic Cupcake Tower Design | Serve | <u>Price</u> |
|-----------------------------|-------|--------------|
|                             |       |              |

15cm Cutting Cake covered in white buttercream in rustic style with sugar flower on top & 80 Cupcakes with rustic looking buttercream

| Serves    | <u>Price</u> |
|-----------|--------------|
| 80 guests | R 2500       |