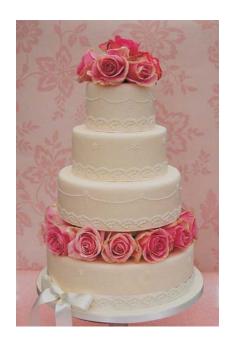

# 2012 Wedding Cake Designs & Prices

Price

R 4500

Serves

| Tillage Treoding Cake Design                                              | <u>001403</u>  |  |
|---------------------------------------------------------------------------|----------------|--|
| 4 tier, round cake, covered in white marshmallow fondant with lace around | 80 - 90 guests |  |
| each tier, piped pearl detail and fresh roses                             |                |  |

Tier Sizes: 10/15/20/25cm

between 3rd & 4th tier and on top

Vintone Wedding Cake Design

| Vintage Cu | upcake Tower Design | Serves | Price |
|------------|---------------------|--------|-------|
|            | <del></del>         |        |       |