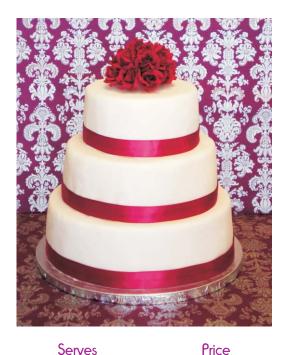

# Elegant Wedding Cake Design

4 tier, round cake covered in white marshmallow fondant, with ribbon around each tier, swag piping details & coloured sugar roses on top

Tier Sizes: 10/15/20/25cm

Tier Sizes: 10/15/20/25cm

between 3rd & 4th tier and on top

Vintone Wedding Cake Design

| Vintage Cu | upcake Tower Design | Serves | Price |
|------------|---------------------|--------|-------|
|            | <del></del>         |        |       |