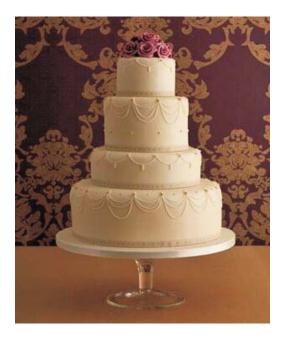

# 2012 Wedding Cake Designs & Prices

Price

R 4500

Serves

| Tillage Treoding Cake Design                                              | <u>001403</u>  |  |
|---------------------------------------------------------------------------|----------------|--|
| 4 tier, round cake, covered in white marshmallow fondant with lace around | 80 - 90 guests |  |
| each tier, piped pearl detail and fresh roses                             |                |  |

Tier Sizes: 10/15/20/25cm

between 3rd & 4th tier and on top

Vintone Wedding Cake Design

| Vintage Cu | upcake Tower Design | Serves | Price |
|------------|---------------------|--------|-------|
|            | <del></del>         |        |       |