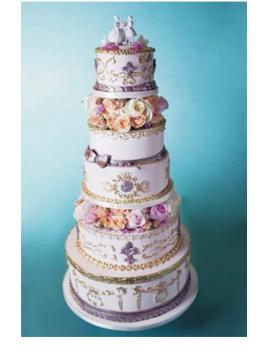

### 2012 Wedding Cake Designs & Prices

Serves

120 quests

| 4 tier, round cake, covered in pastel     |
|-------------------------------------------|
| marshmallow fondant with fondant &        |
| piping details, fresh roses between tiers |
| 1 & 2 and 3 & 4, and French bridal        |

120 - 130 guests R 7500

Price

R 4500

Tier Sizes: 10/15/20/25/30cm

figures on top

Luxury Wedding Cake Design

<u>Luxury Cupcake Tower Design</u> <u>Serves</u> <u>Price</u>

15cm Cutting Cake covered in pastel marshmallow fondant with fondant & piping details, French bridal figures & 120 Cupcakes with buttercream and fancy gold fondant details